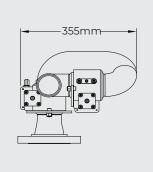

# 1.5" DC REMOTE CONTROL MONITOR

FP-15-350-RCE (Carbon Steel) | FP-SS-15-350-RCE (Stainless Steel)