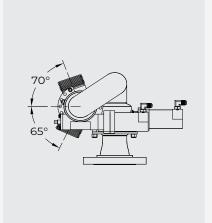

## **FEATURES**

- 1.5" Low friction loss waterway
- Seamless carbon or stainless steel construction
- Zerk fitting for lubrication
- 12vDC or 24vDC Power required
- 340° horizontal and 150° vertical sweep
- Stainless steel remote control box w / joystick
- 2-1/2" NH male outlet
- 3-14 bar operating pressure
- Optimum inlet operating pressure is 7.5 bar