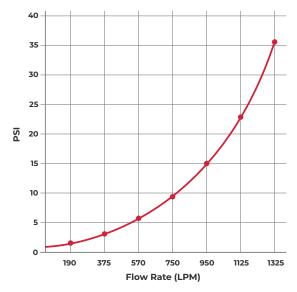

ngle waterway design and precision machining in 304ss swivel joint design reduces friction loss while improving stream and spray reach distance ensuring ease of operation at all pressure and flow ranges. Available in carbon steel and stainless steel construction with standard red polyester powder coating inside and out to protect against corrosion.

## **Pressure Loss Chart**

## **FEATURES**

- 1.5" Low friction loss waterway
- Seamless carbon or stainless steel construction
- Zerk fitting for lubrication
- 12vDC or 24vDC Power required
- 340° horizontal and 150° vertical sweep
- Stainless steel remote control box w / joystick
- 2-1/2" NH male outlet
- 3-14 bar operating pressure
- Optimum inlet operating pressure is 7.5 bar

### **OPTIONS**

- Metric / Imperial flanges
- Shut off valve



| Model                            | Inlet       | Outlet  | Weight |
|----------------------------------|-------------|---------|--------|
| FP-15-350-RCE / FP-SS-15-350-RCE | 1.5" Flange | 1.5" NH | 11kg   |







1800 NOZZLE