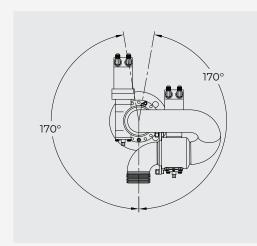

## **FEATURES**

- 1.5" Low friction loss waterway
- Seamless carbon or stainless steel construction
- Zerk fitting for lubrication
- 12vDC or 24vDC Power required
- 340° horizontal and 150° vertical sweep
- Stainless steel remote control box w / joystick
- 2-1/2" NH male outlet
- 3-14 bar operating pressure
- Optimum inlet operating pressure is 7.5 bar